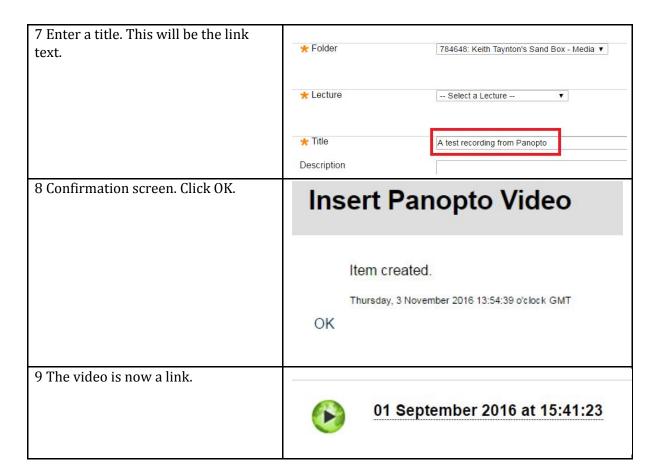

## How to add a Lecture Recording (Panopto) video to Course Resources folder or content area

This guide explains how to publish a Panopto Lecture Recording into Course Resources in a folder such as Study Materials.

This guide assumes you have created a video on Panopto in the module's folder.

If you have created a video in a different folder (e.g. a sandbox or My Folder) then move the recording into the module's folder first. Contact ITS on 1234 for technical support.