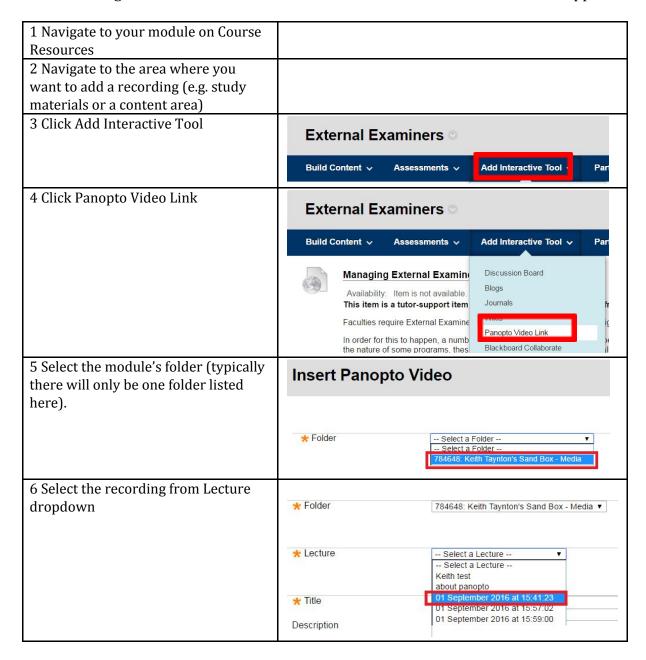

## How to add a Lecture Recording (Panopto) video to Course Resources folder or content area

This guide explains how to publish a Panopto Lecture Recording into Course Resources in a folder such as Study Materials.

This guide assumes you have created a video on Panopto in the module's folder.

If you have created a video in a different folder (e.g. a sandbox or My Folder) then move the recording into the module's folder first. Contact ITS on 1234 for technical support.