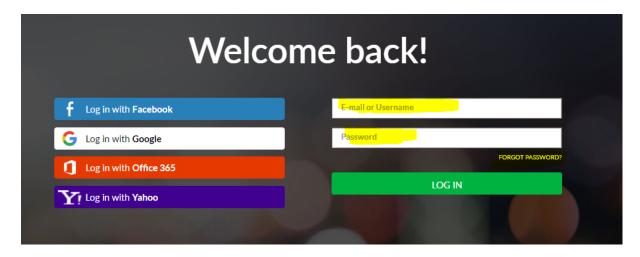

## Part Two If you already have a Wevideo account

Click Join with an existing account

2 Enter your Wevideo username and password (or click forgot password if you can't remember it to reset it)

Learn how to use Wevideo at the Wevideo Academy