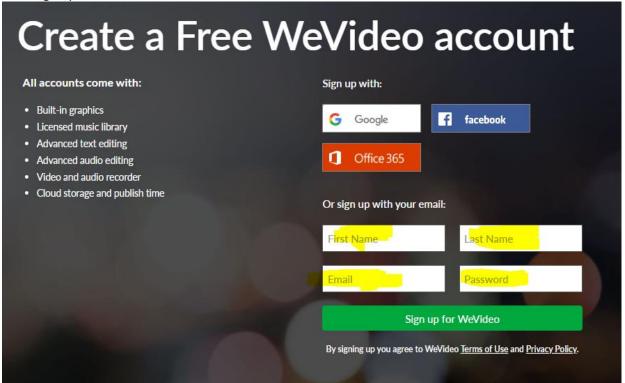

## Click Join with an new account

Enter your name, your university email address (for example <a href="mailto:t.yamadaz1@unimail.derby.ac.uk">t.yamadaz1@unimail.derby.ac.uk</a>) and create a password.

Click Sign up for wevideo.