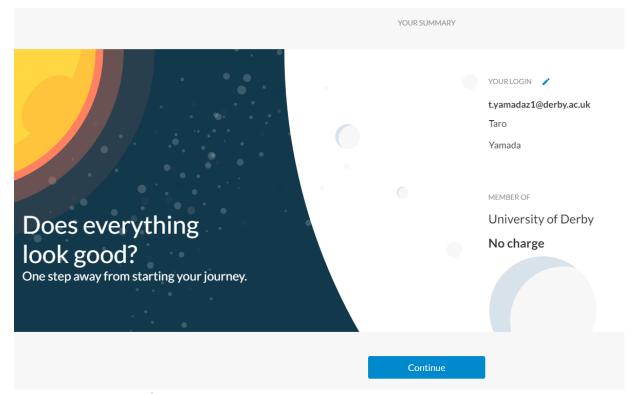

Check your details and if everything is ok, click Continue.

If you need to make changes, click on the browsers Back button.

Your account is created.

Learn how to use Wevideo at the Wevideo Academy